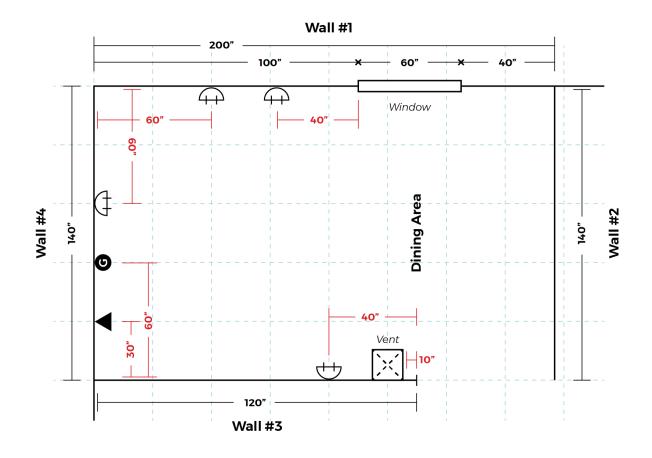

### Floor Plan

You will need to carefully configure the exact dimensions of your room. Your completed floor plan should resemble the diagram below. Be sure to show exact locations of doors, windows, hood vents, exhaust, gas lines, water lines, drain lines, outlets, switches, light fixtures, and heat vents.

### **NOTE: ALWAYS DOUBLE CHECK MEASUREMENTS**

### **Horizontal Measurement**

- 1. Measure from wall to wall at 36" height.
- 2. Measure from corner to window or door opening.
- 3. Measure across opening from trim edge to trim edge.
- 4. Measure from edge of trim to far wall. Compare sum of #2, #3, and #4.
- 5. Mark exact location of water, drain, gas lines, electrical outlets, and switches on drawing.
- 6. Measure from wall to wall above window and compare to #1.

### **Vertical Measurement**

- 7. Measure from floor to window sill.
- 8. Measure from window sill to top of window.
- 9. Measure from top of window to ceiling.
- 10. Measure from floor to ceiling—compare to sum of #7, #8, and #9.

### **APPLIANCE AND FIXTURE INFORMATION**

List desired or existing appliances on drawing. Be sure to indicate 220 volt outlets, wall mounted appliances and fixtures, and cable locations. Also, note gas lines and appliance locations.