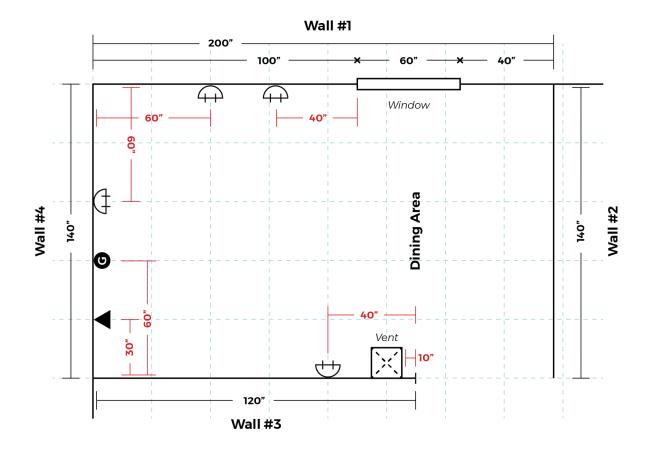

### Floor Plan

You will need to carefully configure the exact dimensions of your room. Your completed floor plan should resemble the diagram below. Be sure to show exact locations of doors, windows, hood vents, exhaust, gas lines, water lines, drain lines, outlets, switches, light fixtures, and heat vents.

#### **Horizontal Measurement**

- 1. Measure from wall to wall at 36" height.
- 2. Measure from corner to window or door opening.
- 3. Measure across opening from trim edge to trim edge.
- 4. Measure from edge of trim to far wall. Compare sum of #2, #3, and #4.
- 5. Mark exact location of water, drain, gas lines, electrical outlets, and switches on drawing.
- 6. Measure from wall to wall above window and compare to #1.

#### **Vertical Measurement**

- 7. Measure from floor to window sill.
- 8. Measure from window sill to top of window.
- 9. Measure from top of window to ceiling.
- 10. Measure from floor to ceiling—compare to sum of #7, #8, and #9.

### **APPLIANCE AND FIXTURE INFORMATION**

List desired or existing appliances on drawing. Be sure to indicate 220 volt outlets, wall mounted appliances and fixtures, telephone, and cable locations. Also, note gas lines and appliance locations.